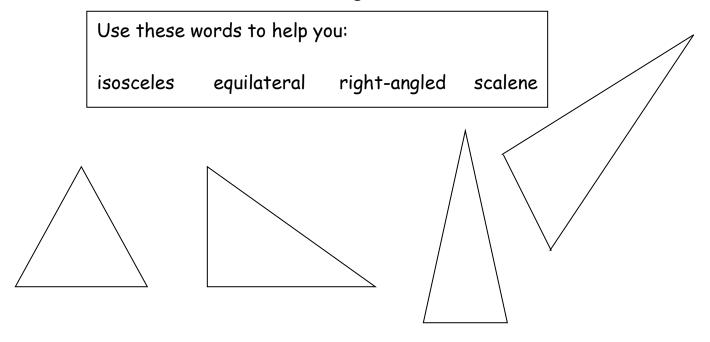

## Shape Quiz

1. Match these 3D shapes to their names.

2. Write the names of the triangles underneath them.

| 3. Draw a radius in this circle.                                                                             | 4. Draw a diameter in this circle then measure the diameter and write the measurement in centimetres. |
|--------------------------------------------------------------------------------------------------------------|-------------------------------------------------------------------------------------------------------|
| 5. Draw two parallel lines in the box.                                                                       |                                                                                                       |
| <ul> <li>7. Draw all the diagonal lines there a shape and write the name of the sh underneath it.</li> </ul> | are inside this                                                                                       |
| 8. Write the names of these shapes                                                                           | underneath them.                                                                                      |
|                                                                                                              |                                                                                                       |