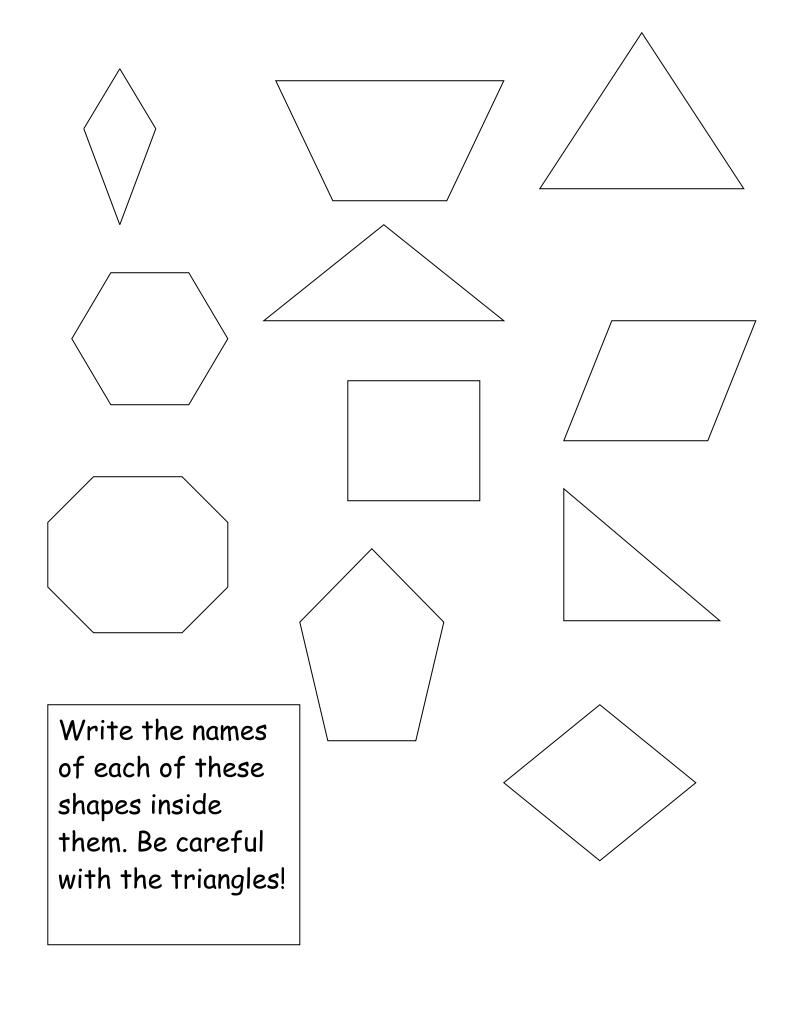

## Shape Quiz

1. Match these 3D shapes to their names.

2. Write the names of the triangles underneath them.

| 3. Draw a radius in this circle.                                                                             | 4. Draw a diameter in this circle then measure the diameter and write the measurement in centimetres. |
|--------------------------------------------------------------------------------------------------------------|-------------------------------------------------------------------------------------------------------|
| 5. Draw two parallel lines in the box.                                                                       |                                                                                                       |
| <ul> <li>7. Draw all the diagonal lines there a shape and write the name of the sh underneath it.</li> </ul> | are inside this                                                                                       |
| 8. Write the names of these shapes                                                                           | underneath them.                                                                                      |
|                                                                                                              |                                                                                                       |