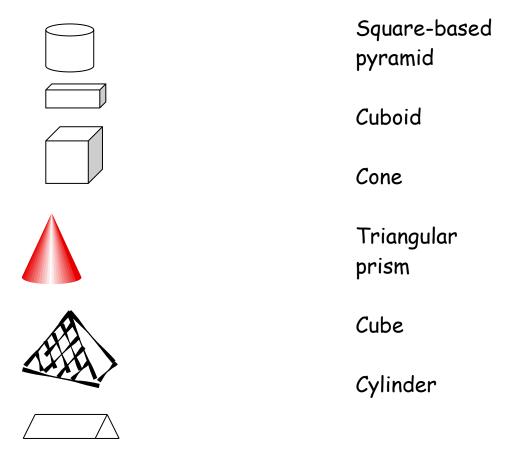

## Shape Quiz

1. Match these 3D shapes to their names.

2. Write the names of the triangles underneath them.

| 3. Draw a radius in this circle.                                                                             | 4. Draw a diameter in this circle then measure the diameter and write the measurement in centimetres. |
|--------------------------------------------------------------------------------------------------------------|-------------------------------------------------------------------------------------------------------|
| 5. Draw two parallel lines in the box.                                                                       |                                                                                                       |
| <ul> <li>7. Draw all the diagonal lines there a shape and write the name of the sh underneath it.</li> </ul> | are inside this                                                                                       |
| 8. Write the names of these shapes                                                                           | underneath them.                                                                                      |
|                                                                                                              |                                                                                                       |